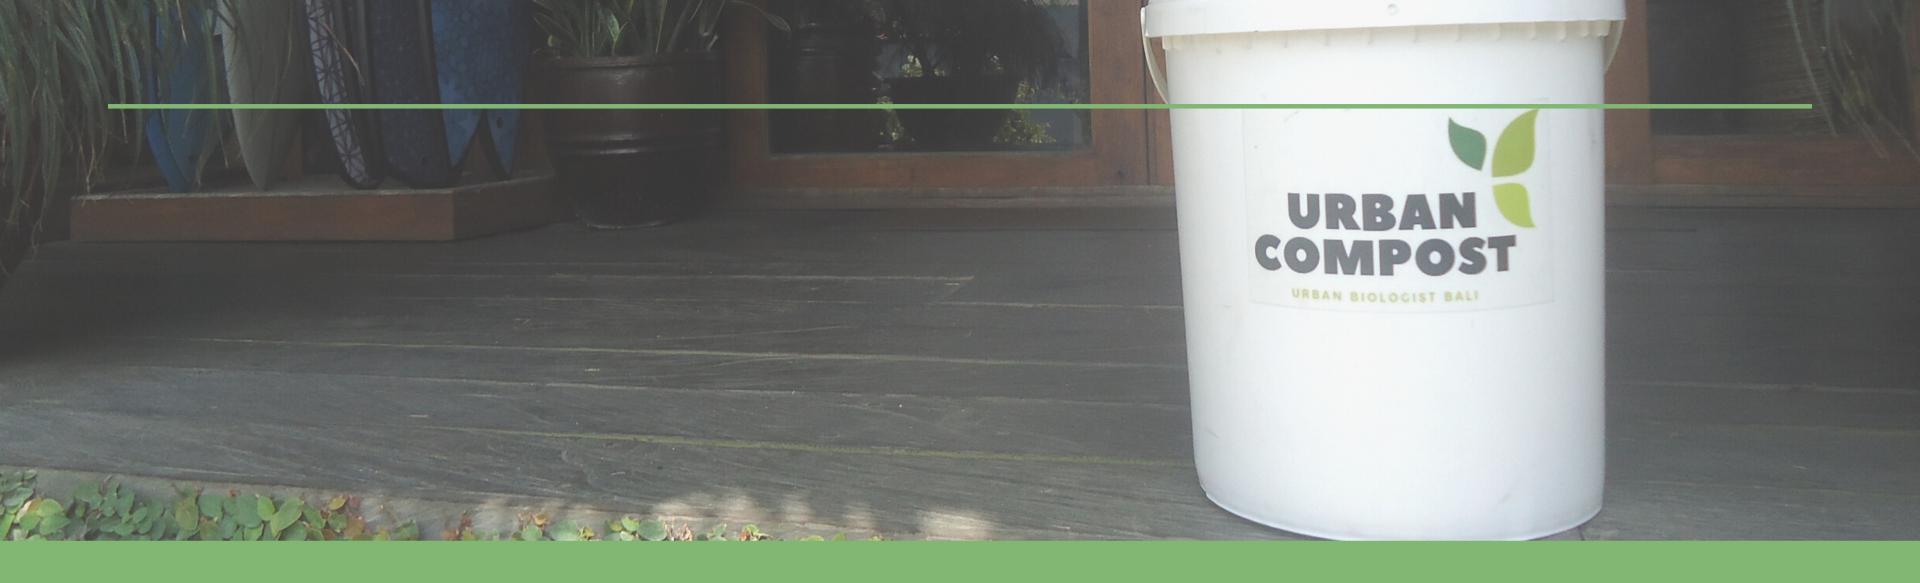

#### NICE CLEAN BUCKET

Nice clean bucket with tight lid is provided to collect food scrap

## THE ILUSTRATION OF THE BUCKET'S SIZE