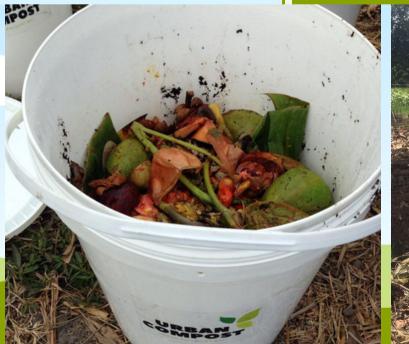

#### NICE CLEAN BUCKET

Nice clean bucket with tight lid is provided to collect food scrap

#### "GIVE WASTE GET COMPOST"

Subscribers get payback with premium compost