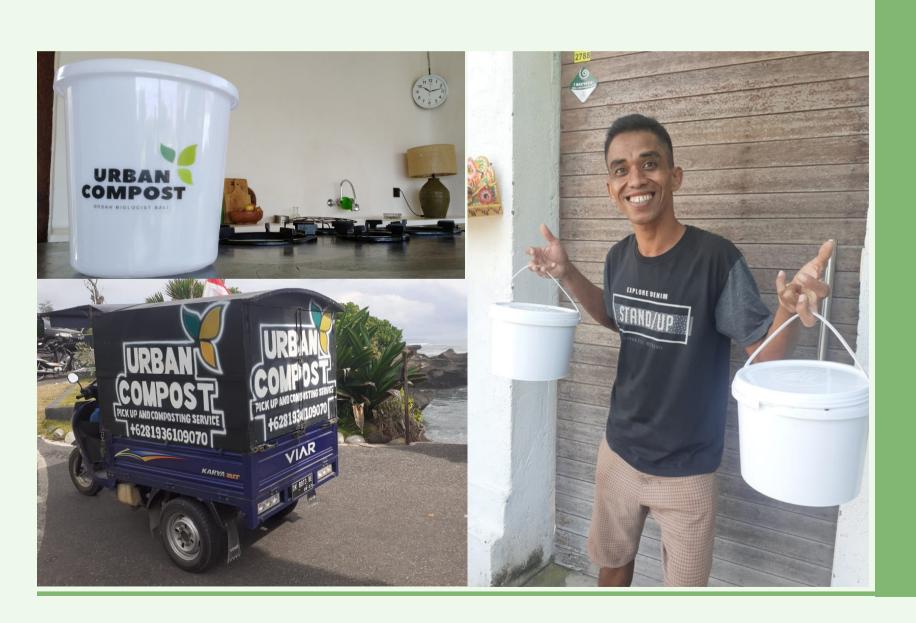

#### NICE CLEAN BUCKET

Nice clean bucket with tight lid is provided to collect food scrap

#### CLEAN PICKUP MOTOR

The pickup vehicle is clean, smells good, and atractive

## THE 3 WHEELERS PICKUPS VEHICHLE